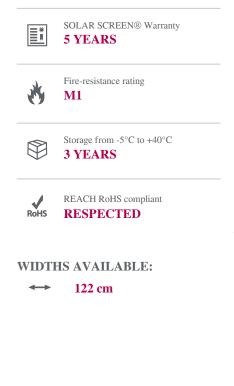

### **TECHNICAL DATASHEET**

Data calculated based on film applied to clear glass 3 mm thick (\*on double glazing 4-16-4)

| Ultraviolet transmission                 | NC % |
|------------------------------------------|------|
| Visible light transmission               | - %  |
| Reflection of external visible light     | - %  |
| Reflection of internal visible light     | - %  |
| Total solar energy rejected              | - %  |
| Total solar energy rejected 2            | - %  |
| Solar ratio :                            |      |
| Solar energy reflection                  | - %  |
| Solar energy absorption                  | - %  |
| Solar energy transmission                | - %  |
| Reduction in Solar Glare                 | - %  |
| g-value                                  | -    |
| u-value                                  | -    |
| Shading coefficient                      | NC   |
| Installation type : Internal application |      |
| Roll length                              | 50 m |
| PET / PVC composition                    | PET  |
| Thickness                                | 40 μ |
| Colour : FROSTED                         |      |
|                                          |      |