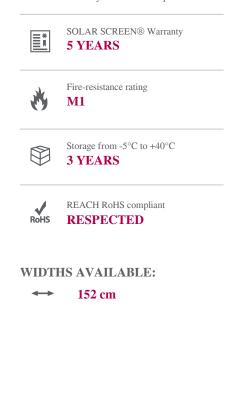

### **TECHNICAL DATASHEET**

Data calculated based on film applied to clear glass 3 mm thick (\*on double glazing 4-16-4)

| Ultraviolet transmission                 | NC % |
|------------------------------------------|------|
| Visible light transmission               | - %  |
| Reflection of external visible light     | - %  |
| Reflection of internal visible light     | - %  |
| Total solar energy rejected              | - %  |
| Total solar energy rejected 2            | - %  |
| Solar ratio :                            |      |
| Solar energy reflection                  | - %  |
| Solar energy absorption                  | - %  |
| Solar energy transmission                | - %  |
| Reduction in Solar Glare                 | - %  |
| g-value                                  | -    |
| u-value                                  | -    |
| Shading coefficient                      | NC   |
| Installation type : Internal application |      |
| Roll length                              | 50 m |
| PET / PVC composition                    | PET  |
| Thickness                                | 40 μ |
| Colour : FROSTED                         |      |
|                                          |      |