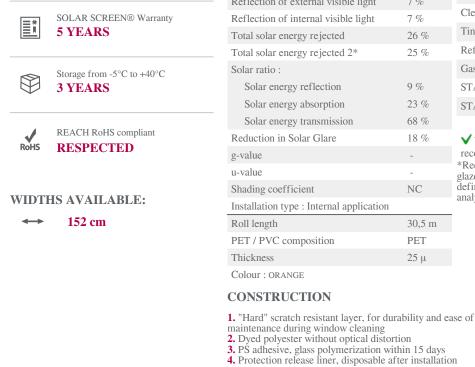

## **TECHNICAL DATASHEET**

Data calculated based on film applied to clear glass 3 mm thick (\*on double glazing 4-16-4)

| Ultraviolet transmission                 | 0.5 %  |
|------------------------------------------|--------|
| Visible light transmission               | 57 %   |
| Reflection of external visible light     | 7 %    |
| Reflection of internal visible light     | 7 %    |
| Total solar energy rejected              | 26 %   |
| Total solar energy rejected 2*           | 25 %   |
| Solar ratio :                            |        |
| Solar energy reflection                  | 9 %    |
| Solar energy absorption                  | 23 %   |
| Solar energy transmission                | 68 %   |
| Reduction in Solar Glare                 | 18 %   |
| g-value                                  | -      |
| u-value                                  | -      |
| Shading coefficient                      | NC     |
| Installation type : Internal application |        |
| Roll length                              | 30,5 m |
| PET / PVC composition                    | PET    |
| Thickness                                | 25 μ   |
| Colour : ORANGE                          |        |
| CONSTRUCTION                             |        |